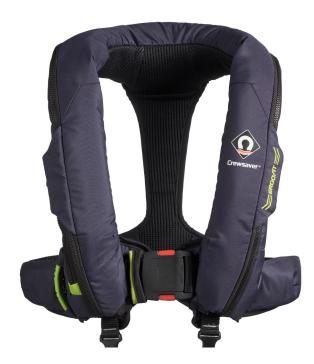

# ERGOFIT 190N LIFEJACKET

A low-profile design with high performance

**Ideal for recreational inshore and coastal cruising**, this stylish and ergonomic lifejacket is a great all-rounder which doesn't compromise on comfort or protection. The sculpted inflatable bladder is designed to quickly rotate you and keep your airway high above the water.

### **BENEFITS:**

- ✓ MARKET LEADING High performance, sculpted bladder for superior in-water protection and performance
- EXOLOK enhances your safety by locking the gas cylinder securely in place
- ✓ Ergonomic, low profile Fusion 3D design ensures you remain comfortable, even for long durations
- Perfect adjustment every time with the dual side adjusters enabling compatibility with what you are wearing
- Integrated hood with easy deployment for enhanced airway protection
- Quickly check the status of the firing mechanism via an easy-access side zip – no need to unpack and repack the lifejacket
- ✓ Lightweight soft loop D-ring for attaching a safety line
- Slimline quick lock buckle system to provide easy donning

## **ERGOFIT 190N LIFEJACKET**

#### **TECHNICAL DATA**

| I EGITITIONE DATA              |                                                                                                                                                                |
|--------------------------------|----------------------------------------------------------------------------------------------------------------------------------------------------------------|
| LIFEJACKET                     |                                                                                                                                                                |
| Newtons                        | 150N                                                                                                                                                           |
| Actual buoyancy                | 190N                                                                                                                                                           |
| Туре                           | Lifejacket                                                                                                                                                     |
| Flotation                      | Inflatable                                                                                                                                                     |
| Inflation type                 | Standard automatic or Hammar                                                                                                                                   |
| Chambers                       | Single                                                                                                                                                         |
| Bladder type                   | High volume and sculpted for speedy rotation times, even when wearing heavy wet wear clothing                                                                  |
| Cover                          | Supple yet durable 300D polyester to extend product life                                                                                                       |
| Light                          | Yes. Automatic, water activated Crewsaver<br>Surface Light (CSL) fitted as standard                                                                            |
| Spray hood                     | Yes. Easy deploy, self-supporting Halo Hood system                                                                                                             |
| Harness attachment point       | Yes, durable soft loops integrated as standard                                                                                                                 |
| Location beacon                | Integrated attachment points included                                                                                                                          |
| Crotch straps                  | Yes, dual adjustable straps fitted as standard                                                                                                                 |
| Whistle                        | Yes, fitted as standard                                                                                                                                        |
| Lifting becket                 | Yes, accessible when inflated                                                                                                                                  |
| Recommended servicing schedule | Annual. This is mandatory when used in most commercial settings                                                                                                |
| Through life support           | 3-year warranty. Extensive servicing network.<br>Access tutorials on our You Tube channel and<br>#LifejacketSafe advice on our website and<br>social platforms |