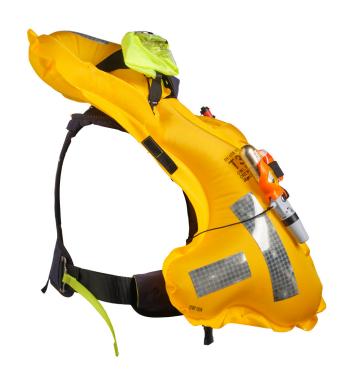

# ERGOFIT 190N LIFEJACKET

A low-profile design with high performance

**Ideal for recreational inshore and coastal cruising**, this stylish and ergonomic lifejacket is a great all-rounder which doesn't compromise on comfort or protection. The sculpted inflatable bladder is designed to quickly rotate you and keep your airway high above the water.

### **BENEFITS:**

- ✓ MARKET LEADING High performance, sculpted bladder for superior in-water protection and performance
- EXOLOK enhances your safety by locking the gas cylinder securely in place
- ✓ Ergonomic, low profile Fusion 3D design ensures you remain comfortable, even for long durations
- Perfect adjustment every time with the dual side adjusters enabling compatibility with what you are wearing
- Integrated hood with easy deployment for enhanced airway protection
- Quickly check the status of the firing mechanism via an easy-access side zip – no need to unpack and repack the lifejacket
- ✓ Lightweight soft loop D-ring for attaching a safety line
- Slimline quick lock buckle system to provide easy donning