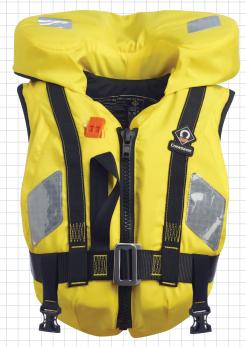

The Supersafe 150N is perfect for those venturing further offshore including ocean sailing and is one of the only foam lifejackets for children in the 150N 'Offshore' rated category. Higher buoyancy levels result in quicker spin times, increased collar stability and greater mouth freeboard (distance from water to mouth).

Complete with a built-in safety harness, the Supersafe 150N accommodates the use of a safety line which is recommended when sailing in rough conditions or sailing during night passages.

The Crewsaver children's range now completely outperforms existing products on the market to give your child the safest introduction to life on-board.

## **KEY FEATURES**

- 150N super soft PVC foam lifejacket
- Reflective taping
- Built-in safety harness
- Inherently buoyant
- 'Baby' and 'child' sizes have additional seat support
- Crotch straps fitted as standard
- Strong, durable cover and fittings
- Whistle
- Waist adjustment
- Lifting becket
- Fun cartoon design on 'baby' and 'child' sizes
- Comes with 'Oliver's Adventure' storybook

Baby & Child Sizes

Large Child and Junior Sizes

Due to Crewsaver's policy of continual improvement, we reserve the right to amend specifications where necessary without notice. Informatic correct at time of printing.