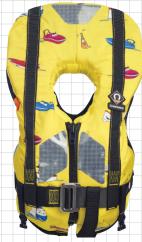

## **KEY FEATURES**

- 150N super soft PVC foam lifejacket
- Reflective taping
- Built-in safety harness
- Inherently buoyant
- 'Baby' and 'child' sizes have additional seat support
- Crotch straps fitted as standard
- Strong, durable cover and fittings
- Whistle
- Waist adjustment
- Lifting becket
- Fun cartoon design on 'baby' and 'child' sizes
- Comes with 'Oliver's Adventure' storybook

Baby & Child Sizes

Large Child and Junior Sizes

Due to Crewsaver's policy of continual improvement, we reserve the right to amend specifications where necessary without notice. Informatic correct at time of printing.